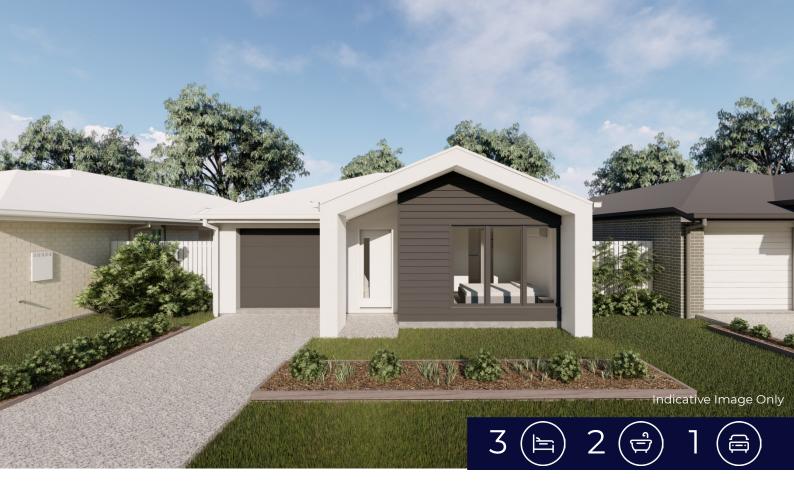

## OLD HOUSE & LAND Full Turn Key \$660,975 LOT 330 - WOODHAVEN ESTATE BURPENGARY QLD 4505

Woodhaven Estate, nestled in the charming town of Burpengary, embodies the essence of a friendly rural lifestyle, complemented by urban convenience. Burpengary is one of the fastest-growing residential areas in the Moreton Bay Region with convenient access to major motorways, transport and amenities.

Lot Size: 329m<sup>2</sup>

House Size: 150m<sup>2</sup>

GROUND FLOOR GARAGE ALFRESCO PORTICO **TOTAL**  111.80m<sup>2</sup> 23.40m<sup>2</sup> 12.40m<sup>2</sup> 4.00m<sup>2</sup> **151.60m<sup>2</sup>** 