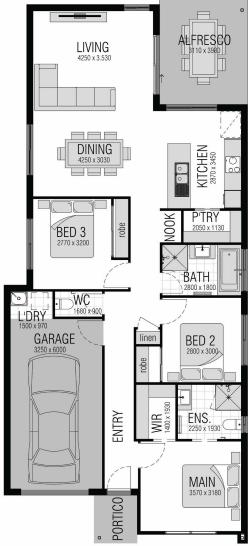

Lot Size: 329m<sup>2</sup>

House Size: 150m<sup>2</sup>

GROUND FLOOR GARAGE ALFRESCO PORTICO **TOTAL**  111.80m<sup>2</sup> 23.40m<sup>2</sup> 12.40m<sup>2</sup> 4.00m<sup>2</sup> **151.60m<sup>2</sup>** 