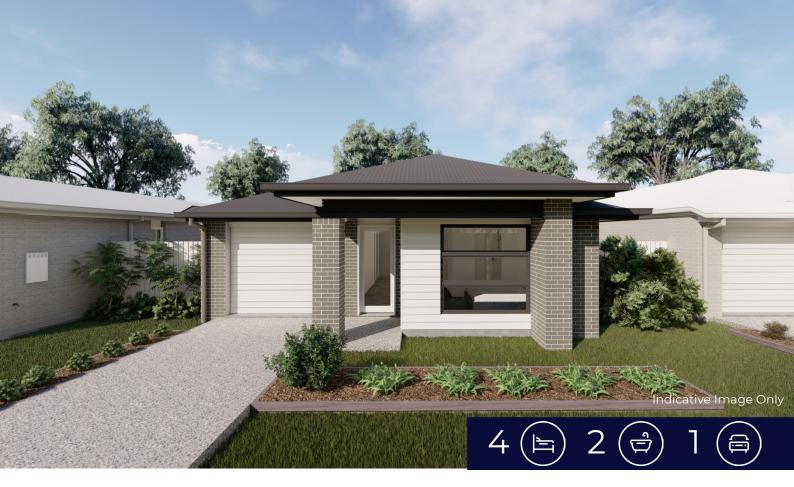

Lot Size: 324m<sup>2</sup>

House Size: 155m<sup>2</sup>

GROUND FLOOR GARAGE ALFRESCO PORTICO **TOTAL**  116.20m<sup>2</sup> 26.10m<sup>2</sup> 12.20m<sup>2</sup> 3.70m<sup>2</sup> **158.10m<sup>2</sup>** 

## James Donnelly 0411 333 869 jamesdonnelly@eplace.com.au

The price does not include additional legal fees relating to the building and/or land contract such as stamp duty, registration fees or any other charges that relate to the acquisition of the land. Packages are subject to developer's designs review and review by local authorities, images and floor plans are for illustration purposes and should be used as a guide only. Please refer to the builder's plans and specifications. Non-standard façade and landscaping shown are only included in the price if stated. Furniture (if shown) is not included as part of the package. Proposed design is subject to final positioning on the site and may change to suite.