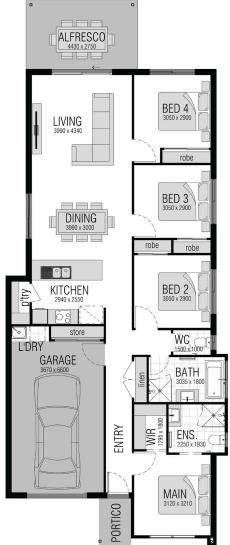

Lot Size: 324m<sup>2</sup>

House Size: 155m<sup>2</sup>

GROUND FLOOR GARAGE ALFRESCO PORTICO **TOTAL**  116.20m<sup>2</sup> 26.10m<sup>2</sup> 12.20m<sup>2</sup> 3.70m<sup>2</sup> **158.10m<sup>2</sup>** 

## James Donnelly 0411 333 869 jamesdonnelly@eplace.com.au

The price does not include additional legal fees relating to the building and/or land contract such as stamp duty, registration fees or any other charges that relate to the acquisition of the land. Packages are subject to developer's designs review and review by local authorities, images and floor plans are for illustration purposes and should be used as a guide only. Please refer to the builder's plans and specifications. Non-standard façade and landscaping shown are only included in the price if stated. Furniture (if shown) is not included as part of the package. Proposed design is subject to final positioning on the site and may change to suite.