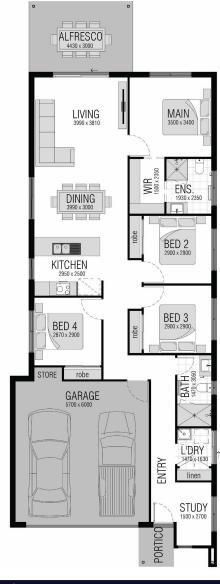

Lot Size: 371m<sup>2</sup> House Size: 180m<sup>2</sup>

GROUND FLOOR

GARAGE

ALFRESCO

PORTICO

TOTAL

124.00m<sup>2</sup>
37.80m<sup>2</sup>
13.30m<sup>2</sup>
4.10m<sup>2</sup>
179.20m<sup>2</sup>

James Donnelly 0411 333 869 jamesdonnelly@eplace.com.au