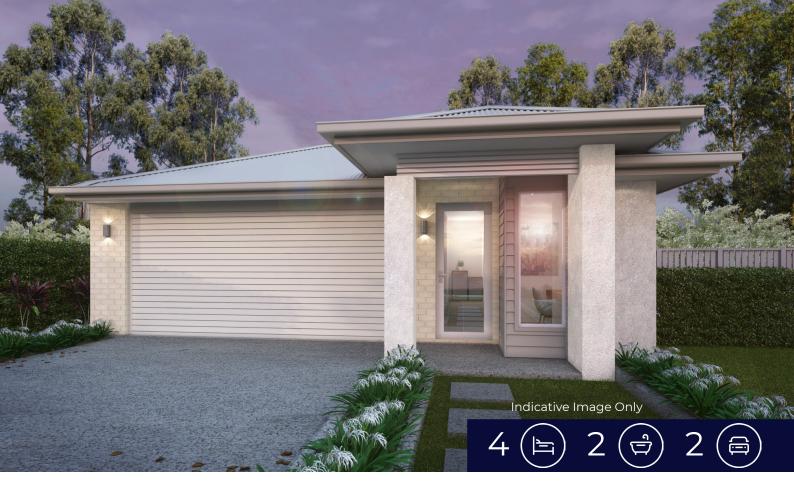

## $\bigcirc ext{LD} \ ext{HOUSE} \ \mathscr{E} \ ext{LAND} \ \ ext{Full Turn Key $913,600}$

## LOT 35 - PLEASANT GROVE ALBANY CREEK QLD 4035

Nestled in the peaceful surrounds of Albany Creek, Pleasant Grove is an exclusive 5 lot development that offers a harmonious blend of suburban tranquility and urban convenience. Enjoy easy access to Brisbane CBD, quality education, diverse shopping and amenities, and efficient public transport, making Pleasant Grove an ideal haven for families seeking a balanced lifestyle.

Lot Size: 371m<sup>2</sup> House Size: 180m<sup>2</sup>

GROUND FLOOR

GARAGE

ALFRESCO

PORTICO

TOTAL

124.00m<sup>2</sup>
37.80m<sup>2</sup>
13.30m<sup>2</sup>
4.10m<sup>2</sup>
179.20m<sup>2</sup>

James Donnelly 0411 333 869 jamesdonnelly@eplace.com.au