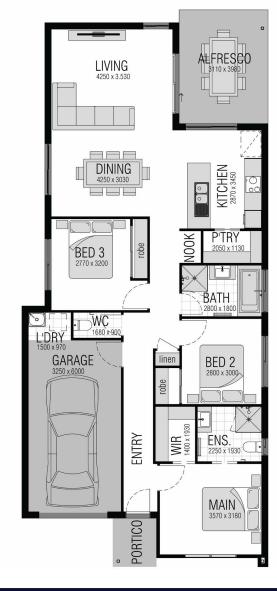

GROUND FLOOR

GARAGE

ALFRESCO

PORTICO

TOTAL

111.80m<sup>2</sup>
23.40m<sup>2</sup>
12.40m<sup>2</sup>
4.00m<sup>2</sup>
151.60m<sup>2</sup>

James Donnelly 0411 333 869 jamesdonnelly@eplace.com.au