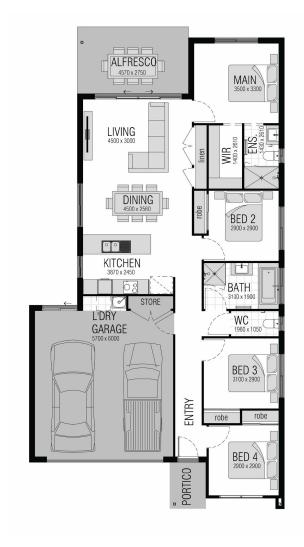

GROUND FLOOR
GARAGE
ALFRESCO
PORTICO
TOTAL

116.90m<sup>2</sup>
38.00m<sup>2</sup>
12.50m<sup>2</sup>
4.10m<sup>2</sup>
171.50m<sup>2</sup>

James Donnelly 0411 333 869 jamesdonnelly@eplace.com.au