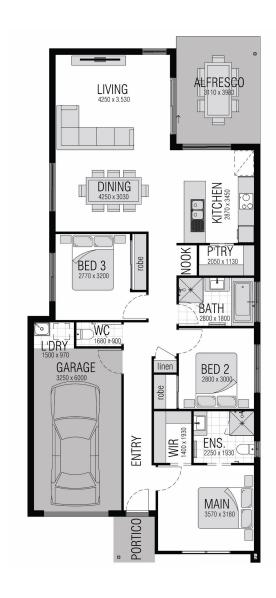

GROUND FLOOR

GARAGE

ALFRESCO

PORTICO

TOTAL

111.80m<sup>2</sup>
23.40m<sup>2</sup>
12.40m<sup>2</sup>
4.00m<sup>2</sup>
151.60m<sup>2</sup>

James Donnelly 0411 333 869 jamesdonnelly@eplace.com.au

Full Turn Key \$605,175